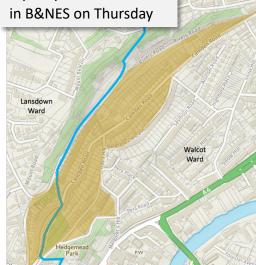

## **STATEMENT OF PERSONS NOMINATED**

Election of Councillors to Bath & North East Somerset Council Lansdown Ward

The persons listed below have been validly nominated for the local government election on Thursday 2 May 2019.

## Walcot Ward

The persons listed below have been validly nominated for the local government election on Thursday 2 May 2019.

| Name of Candidate       | Home Address                                     | Description (if any)         |
|-------------------------|--------------------------------------------------|------------------------------|
| Blackburn, Isobel Mary  | 17 Park Lane, Bath, BA1 2XH                      | Conservative Party Candidate |
| Davies, Tom             | 15 Windell Street, Bath, BA2 5BG                 | Liberal Democrat             |
| Kay, Stuart Laurence    | 2 Riverside Mews, Weymouth Street, Bath, BA1 6AG | Conservative Party Candidate |
| Morgan, Tim             | (address in Bath and North East Somerset)        | Green Party                  |
| Russell, Nathan Stanley | Flat 3, 11 Bladud Buildings, Bath, BA1 5LS       | Labour Party                 |
| Samuel, Richard Emlyn   | 15 Lower Camden Place, Walcot, Bath, BA1 5JJ     | Liberal Democrat             |
| Tucker, Paul Tom Edward | (address in Bath and North East Someset)         | Labour Party                 |